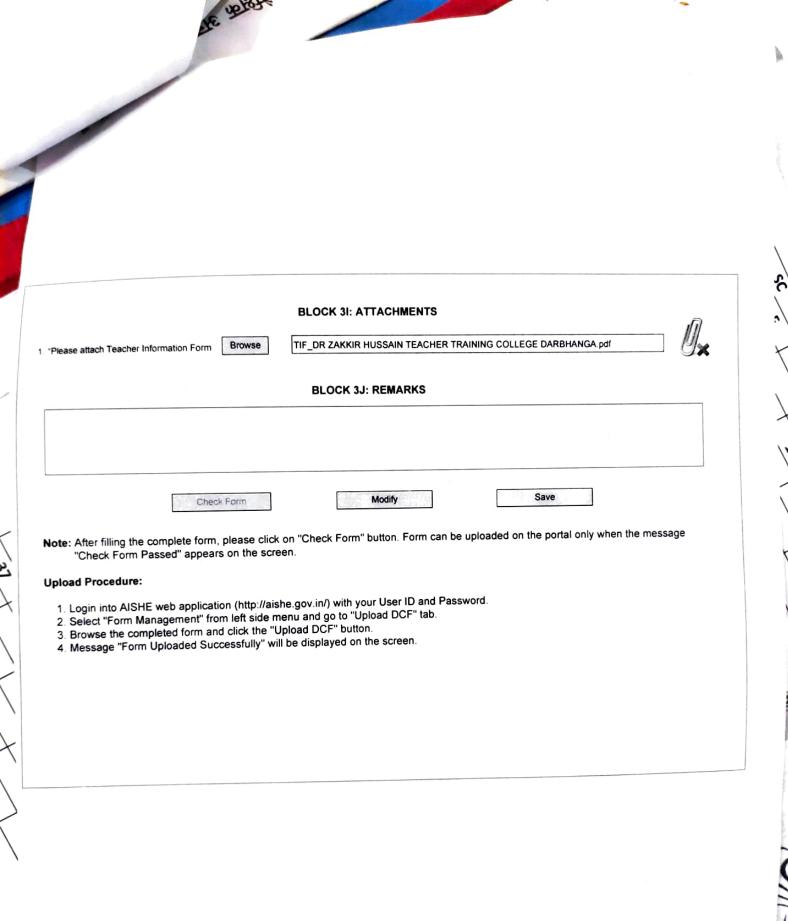

### 1. TEACHING STAFF

From the current survey onwards, a format named Teacher Information Format (TIF) has been designed to collect the data on each teacher employed. engaged with the institution. Kindly download TIF under "Download e-Forms" link after logging-in to AISHE and attach filed-in TIF in Block 3(f).